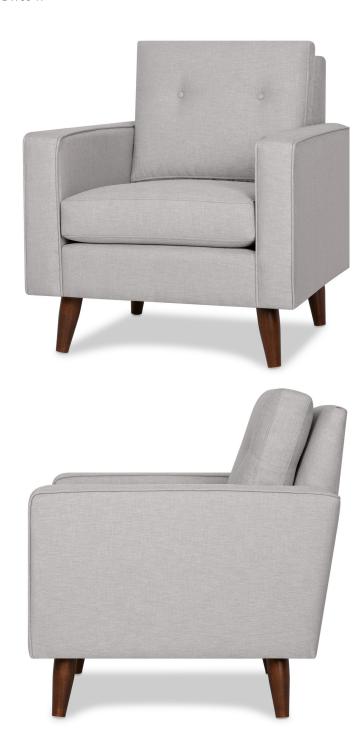

## ANTHONY OPTIONS & PRICES

| FABRIC GRADE | 5    | 10   | 15   | 20   | 25   |
|--------------|------|------|------|------|------|
| CHAIR        | 1099 | 1149 | 1199 | 1249 | 1299 |

31"L X 35"D X 35"H

## **CUSTOM ORDER**

Frames are made from a combination of engineered wood and hardwood kiln dried to prevent warping Interlocking components and corner blocks are used to ensure frame strength High density foam seat Available in hundreds of fabrics Made in Canada